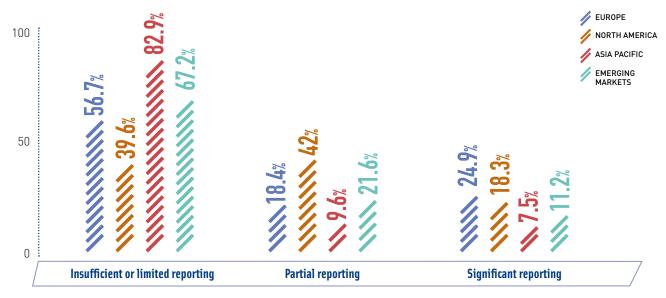

yond a certain threshold, it is damaging to economic growth.

One of the targets towards this goal is to "Improve the regulation and monitoring of global financial markets and institutions and strengthen the implementation of such regulations".

A recent study by Vigeo-Eiris<sup>29</sup> points out that only a small minority of listed companies fully report their tax payments, giving a country by country breakdown of information on the number of employees, operations, turnover and profits.

<sup>&</sup>lt;sup>28</sup>See Oxfam Briefing Paper "An Economy for the 99%" http://bit.ly/economia-99.

<sup>&</sup>lt;sup>29</sup> See Vigeo-Eiris, "To what extent do companies report on their tax payments?" http://bit.ly/tax-payments-vigeo-eris.

#### Corporate tax reporting: comparison by zone (%)



Source "To what extent do companies report on their tax payments?" - Vigeo-Eiris - October 2017

Aggressive tax planning is a hot topic today and is set to become even hotter for European and Italian legislators. Country-by-Country Reporting (CbCR), introduced by the OECD in 2015, represents a first major step towards international tax reporting, especially with respect to the struggle against tax evasion. Under CbCR companies are required to report all entities in the group that carry out activities in particular tax jurisdictions and give an indication of the activities they perform. According to the World Bank, the reporting requirement should not be excessively burdensome for firms, since this is information that they must already possess for tax accounting purposes in the various ju