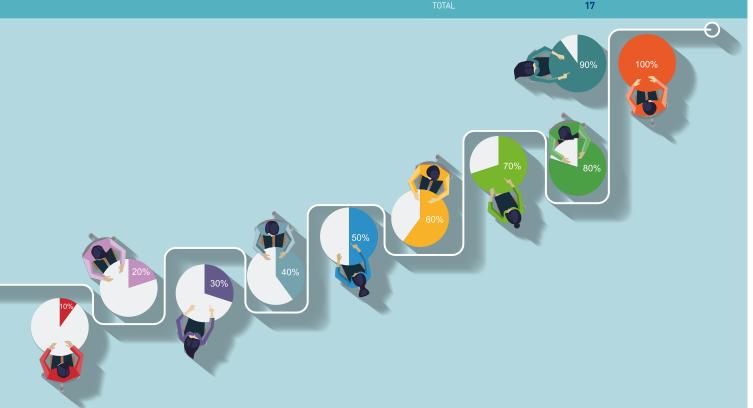

With the 2030 Agenda the United Nations identified 17 Sustainable Development Goals to be achieved by 2030 through 169 more specific targets to promote global economic, social and environmental development.