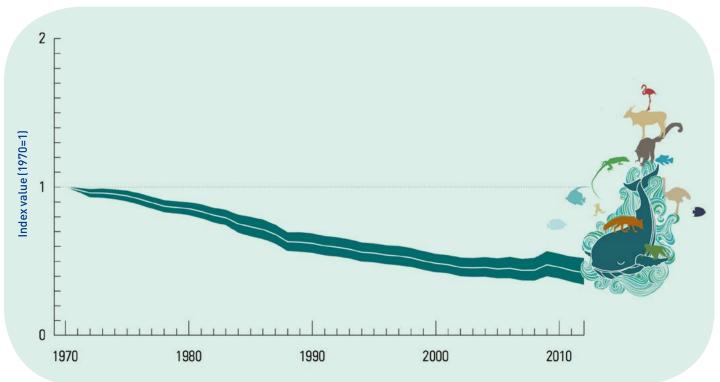

The Goals concern issues such as health, education, gender equality, combating poverty and hunger and environmental safeguards.

The Sustainable Development Goals regard all countries and individuals, and set out to give continuity to the preceding Millennium Development Goals and reinforce their results.