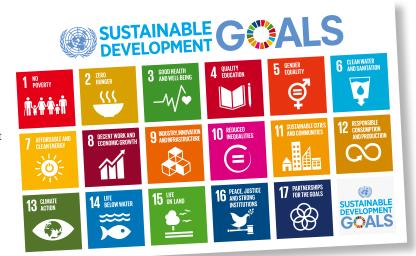

### A new point of reference: the United Nations Sustainable Development Goals

Engagement activity in 2017 pursued the themes of 2016, in line with the United Nations Sustainable Development Goals (SDGs).

# WHAT ARE THE SDGs

The global framework for sustainable development, the **2030 Agenda**, was signed in September 2015 by the governments of the 193 UN Member States, and came into force at the beginning of the 2016.

With the 2030 Agenda the United Nations identified 17 Sustainable Development Goals to be achieved by 2030 through 169 more specific targets to promote global economic, social and environmental development.

The Goals concern issues such as health, education, gender equality, combating poverty and hunger and environmental safeguards.

The Sustainable Development Goals regard all countries and individuals, and set out to give continuity to the preceding Millennium Development Goals and reinforce their results.